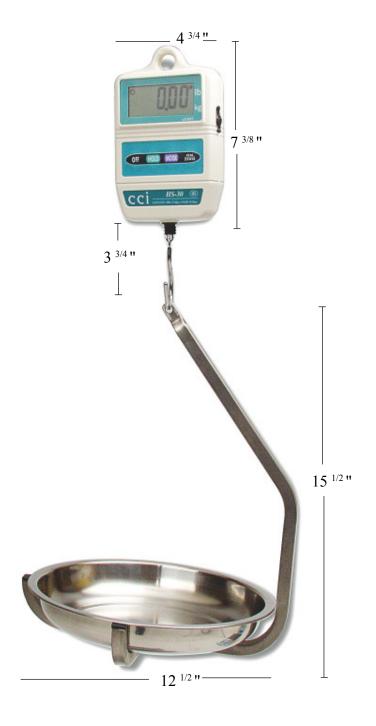

OVERALL MEASUREMENT 7 3/8" x 4 3/4"

HANGING SUPPORT 15 1/2"

PAN SIZE 11<sup>1/2</sup>"

OPERATING TEMPERATURE 0° - 40°C (32° - 104°F)

SHIPPING WEIGHT
4 lb - SCALE ONLY
2 LB - SUPPORT & PAN